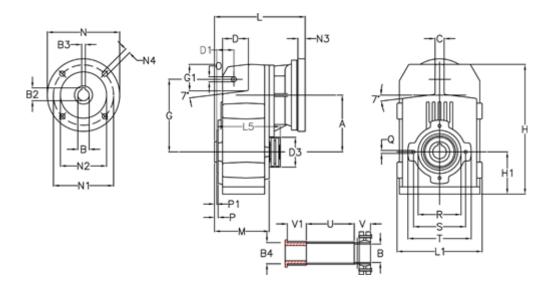

## **Measures**

| D1 = 56.5  | l5 = 200.0                                                               | P1                                         | = 3.5                                                | V =                                                  |
|------------|--------------------------------------------------------------------------|--------------------------------------------|------------------------------------------------------|------------------------------------------------------|
| d3 = 100   | M = 144.0                                                                | Q                                          | = M12x19                                             | V1 =                                                 |
| G = 218    | N = 250                                                                  | R                                          | = 130                                                |                                                      |
| G1 = 97.5  | N1 = 215                                                                 | S                                          | = 165                                                |                                                      |
| H = 389.0  | N2 = 180                                                                 | Т                                          | = 200                                                |                                                      |
| H1 = 116.0 | N4 = M12x16                                                              | Tightening torque Nm adapter bushing = 6.0 |                                                      |                                                      |
| L = 275.5  | O = 14                                                                   | Tightening torque Nm shrink disc           | = 10.0                                               |                                                      |
| L1 = 242   | P = 7.5                                                                  | U                                          | = 82.0                                               |                                                      |
|            | d3 = 100<br>G = 218<br>G1 = 97.5<br>H = 389.0<br>H1 = 116.0<br>L = 275.5 | d3 = 100                                   | $\begin{array}{llllllllllllllllllllllllllllllllllll$ | $\begin{array}{llllllllllllllllllllllllllllllllllll$ |